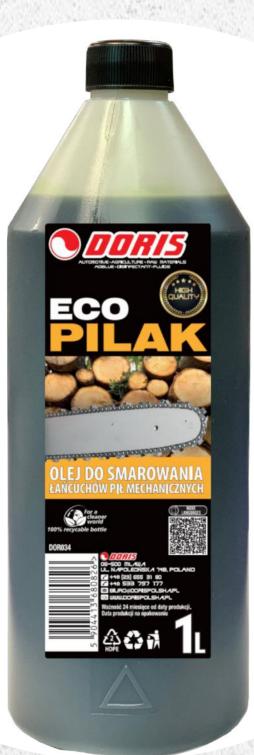

### Chain Iubrication oil Doris PILAK

DORIS DKRYCE

Oil for lubricating the saw chain PILAK 1L