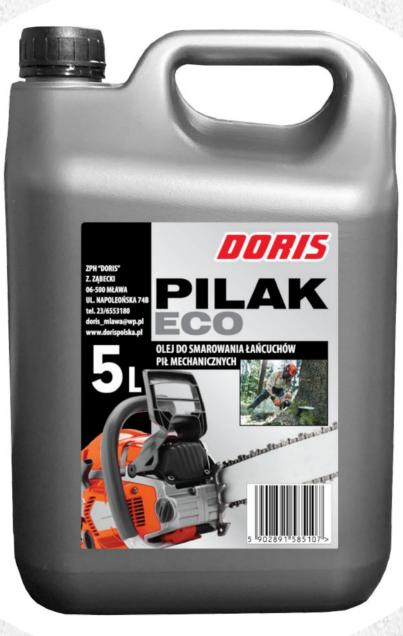

### Chain Iubrication oil Doris PILAK

DORIS DERIVER

Oil for lubricating the saw chain PILAK 5L STD