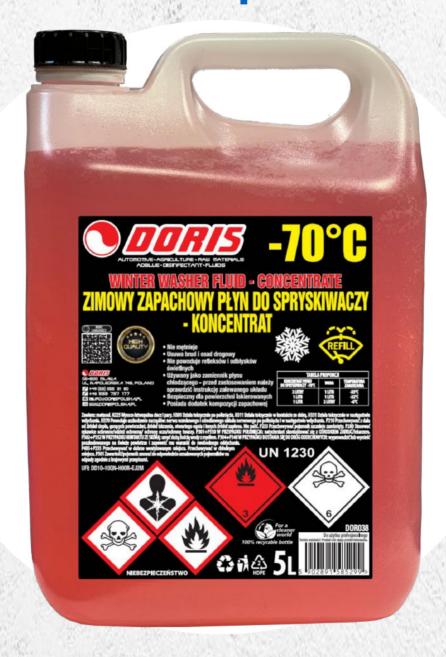

## Concentrated winter windshield washer fluid on methanol up to -70°C

Winter concentrate of windshield washer fluid based on methanol up to -70°C 5L sale only on FV **red** 