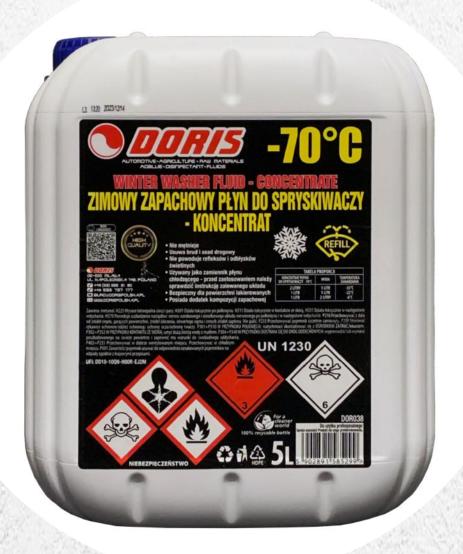

## Concentrated winter windshield washer fluid on methanol up to -70°C

- It has a fantastic fragrance
- Does not freeze up to -70°C
- After dilution 2:1 with water, it does not freeze up to -35°C
- After dilution 1:1 with water, it does not freeze up to -22°C
- Removes dirt and road deposits
- Does not cause glare or light reflections
- Used as a coolant substitute
- Safe for rubber and painted surfaces

| PROPORTIONS TABLE                                  |          |                         |
|----------------------------------------------------|----------|-------------------------|
| Windshield<br>washer fluid<br>concentrate<br>-70*C | Water    | Freezing<br>temperature |
| 2 LITERS                                           | 1 LITER  | -33*C                   |
| 1 LITER                                            | 1 LITER  | -22*C                   |
| 1 LITER                                            | 2 LITERS | -6*C                    |

## Concentrated winter windshield washer fluid on methanol up to -70°C

Winter concentrate of windshield washer fluid based on methanol up to -70°C 5L sale only on FV **red** 