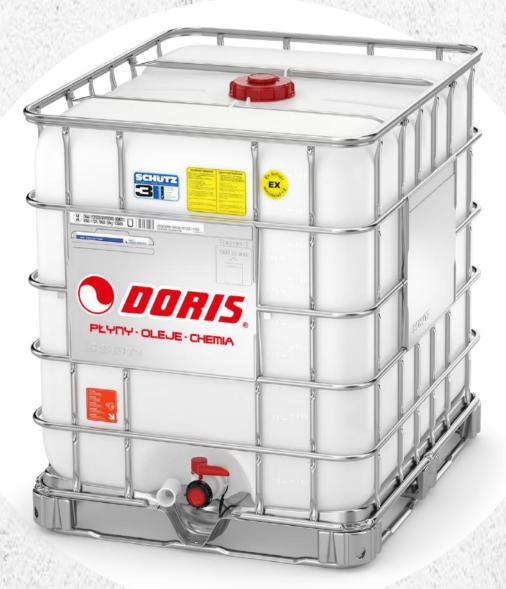

### **Containers IBC 1000L**

Capacity: 10001

Length [mm]: 1200

DORIS

Width [mm]: 1000

Height [mm]: 1175

Filler/drain diameter [mm]: 150/225

Drain valves [mm]: 50/80

Weight [kg]: 60

#### **Containers IBC 1000L UN**

In our offer, we also have UN containers that meet the requirements set by the United Nations' Globally Harmonized System of Classification and Labeling of Chemicals (GHS), which establishes international standards for the transport of hazardous substances.