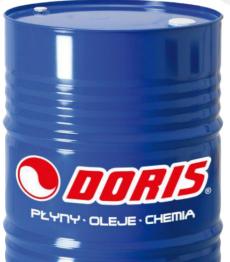

# **Containers IBC**



### **Containers IBC 1000L**

Capacity: 10001

Length [mm]: 1200

DORIS

Width [mm]: 1000

Height [mm]: 1175

Filler/drain diameter [mm]: 150/225

Drain valves [mm]: 50/80

Weight [kg]: 60

#### **Containers IBC 1000L UN**

In our offer, we also have UN containers that meet the requirements set by the United Nations' Globally Harmonized System of Classification and Labeling of Chemicals (GHS), which establishes international standards for the transport of hazardous substances.

## **Containers IBC**

DORIS DERVER



### **Container IBC 1000L**



## **Product Catalogue**

# Barrels

#### Barrels 200L plastic