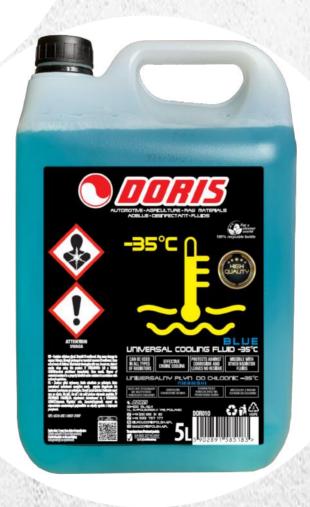

## Blue Coolant Doris -35\*C G11

Standard Blue Coolant Doris G11 -35\*C 1L

Standard Blue Coolant Doris G11 -35\*C 5L STD