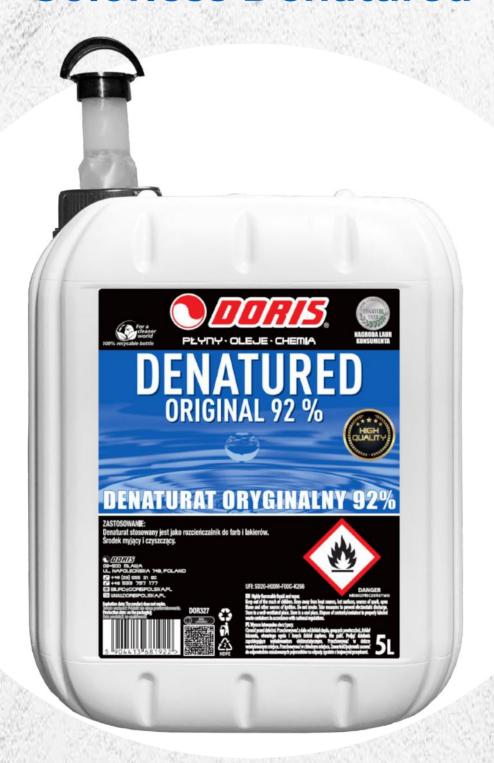

#### **Colorless Denatured**

Doris Denatured 5L colorless 92% original **KWR-ZLK** 