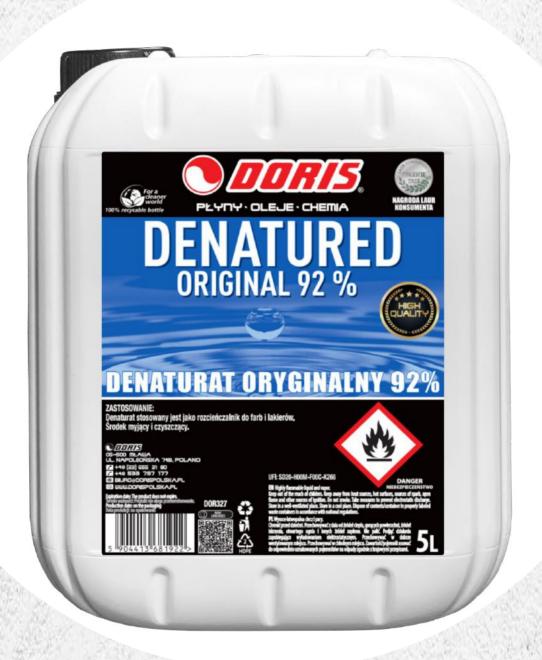

## Denatured colorless / purple

**Denatured** is utilized in various fields, such as industry, the production of paints, varnishes, adhesives, as well as a fuel for burners and other devices. It is important to note that due to its toxicity, colorless denatured should be used with caution and with proper safety precautions.





### **Colorless Denatured**



Doris Denatured 5L colorless 92% original **STD** 



### **Colorless Denatured**



Doris Denatured 5L colorless 92% original **KWR** 



#### **Colorless Denatured**



Doris Denatured 5L colorless 92% original **KWR-ZLK** 





#### **Purple Denatured**



Doris Denatured 5L purple 92% original **STD** 



#### **Product Catalogue**

#### **Purple Denatured**



Doris Denatured 5L purple 92% original **KWR** 





#### **Purple Denatured**



Doris Denatured 5L purple 92% original KWR-ZLK



# Denatured in barrels and IBCs



Products in plastic barrels



**Products in IBC containers**