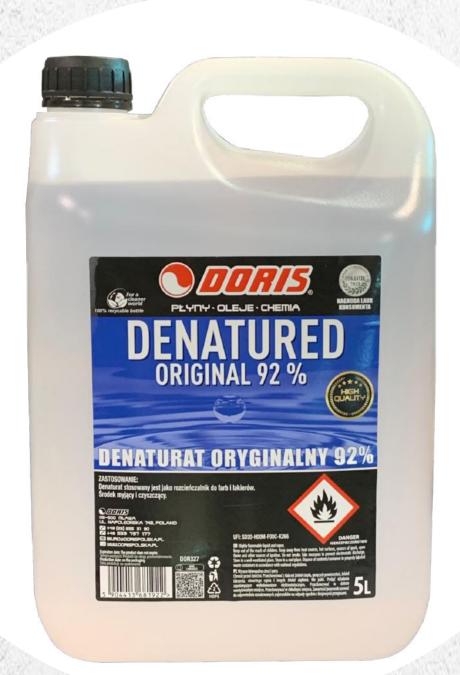

## Denatured colorless / purple

**Denatured** is utilized in various fields, such as industry, the production of paints, varnishes, adhesives, as well as a fuel for burners and other devices. It is important to note that due to its toxicity, colorless denatured should be used with caution and with proper safety precautions.





### **Colorless Denatured**



Doris Denatured 5L colorless 92% original **STD** 



### **Colorless Denatured**



Doris Denatured 5L colorless 92% original **KWR** 



#### **Colorless Denatured**



Doris Denatured 5L colorless 92% original **KWR-ZLK** 





#### **Purple Denatured**



Doris Denatured 5L purple 92% original **STD** 



#### **Product Catalogue**

#### **Purple Denatured**



Doris Denatured 5L purple 92% original **KWR** 





#### **Purple Denatured**



Doris Denatured 5L purple 92% original KWR-ZLK



# Denatured in barrels and IBCs



Products in plastic barrels



**Products in IBC containers**