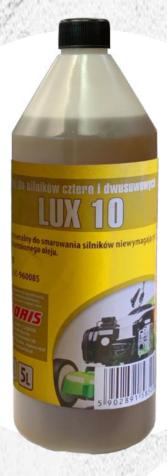

## **Engine oil Doris LUX 10**

Oil properties:

- provides good lubrication for four-stroke and two-stroke engines,
- used for lubricating internal combustion engines and devices that do not require the use of oil according to the manufacturer's specifications,
- ensures proper lubrication,
- has resistance to high temperatures.

## **Engine oil Doris LUX 10**

Engine oil **LUX 10 1L** 

Engine oil LUX 10 5L STD