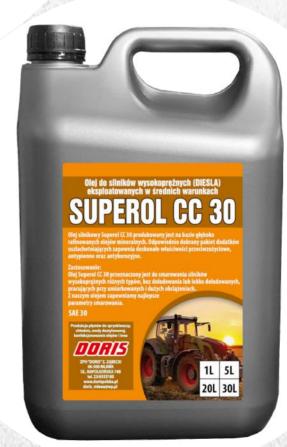

#### Engine oil Doris Superol CC-30

Produced based on deeply refined mineral oils, this oil boasts a meticulously selected package of refining additives, ensuring excellent anti-wear, anti-foaming, and anti-corrosive properties. The product is designed for lubricating various types of diesel engines – both naturally aspirated and slightly turbocharged – operating under moderate to high thermal and mechanical loads.

#### Engine oil Superol CC-30 1L

Engine oil Superol CC-30 5L STD