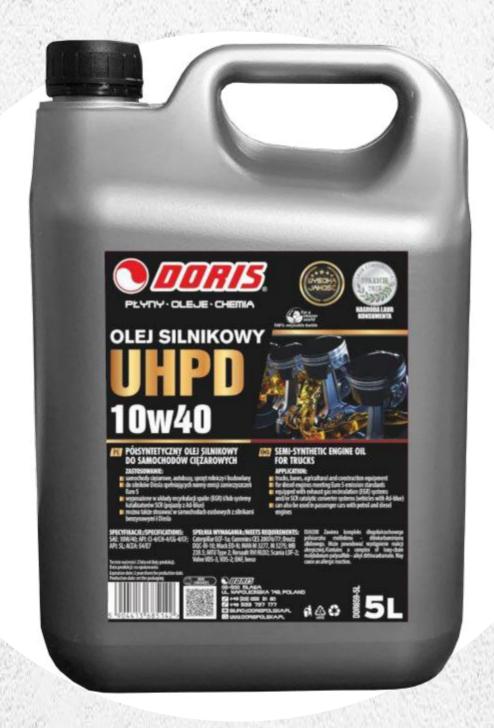

### **Engine oil Doris UHPD**

#### **SPECIFICATIONS**

- SAE: 10W/40 API:

CI-4/CH-4/CG-4/CF API: SL

ACEA: E4/E7

#### **MEETS REQUIREMENTS**

Caterpillar ECF-1a Cummins CES
20076/77 Deutz DQC-III-10
Mack EO-N MAN M 3277, M
3275 MB 228.5 MTU Type 2
Renault RVI RLD2 Scania LDF-2
Volvo VDS-3, VDS-2 DAF, Iveco

#### **APPLICATION**

- Trucks, buses, agricultural and construction equipment.
- For Diesel engines complying with Euro 5 emission standards.
- Equipped with exhaust gas recirculation (EGR) systems and/or selective catalytic reduction (SCR) systems (vehicles with Ad-blue).
- Can also be used in passenger cars with gasoline and Diesel engines.

## **Engine oil Doris UHPD**

Engine oil UHPD 5L STD