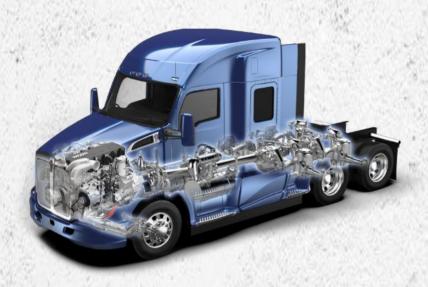

#### **APPLICATION**

- Trucks, buses, agricultural and construction equipment.
- For Diesel engines complying with Euro 5 emission standards.
- Equipped with exhaust gas recirculation (EGR) systems and/or selective catalytic reduction (SCR) systems (vehicles with Ad-blue).
- Can also be used in passenger cars with gasoline and Diesel engines.