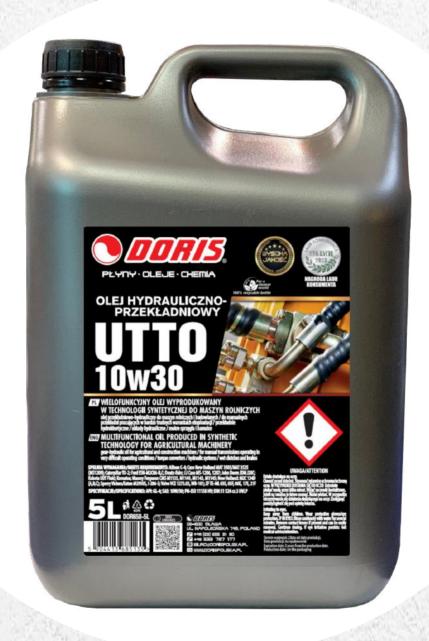

#### **APPLICATION**

Gear-hydraulic oil for agricultural and construction machinery - for manual transmissions operating in very demanding conditions - hydrokinetic transmissions - hydraulic systems - wet clutches and brakes

#### **SPECIFICATIONS**

API: GL-4 SAE: 10W/30 PN-ISO 11158 HV DIN 51 524 cz.3 HVLP

#### **MEETS THE REQUIREMENTS**

Allison C-4 Case New Holland MAT 3505/MAT 3525 (MS1209) Caterpillar TO-2; Ford ESN-M2C86-B,C Deutz-Fahr; J.I Case MS-1206, 1207 John Deere JDM J20C Kubota UDT Fluid; Komatsu Massey Ferguson CMS M1135, M1141, M1143, M1145 New Holland: M2C 134D (A,B,C) Sperry Vickers/Eaton M2950S, I-286-S Volvo VCE 1273.03, WB-101 ZF TE-ML 03E, 05F, 06K, 17E, 21F

Gear-hydraulic oil UTTO 10W30 5L STD

Gear-hydraulic oil UTTO 10W30 5L KWR

Gear-hydraulic oil UTTO 10W30 5L KWR-ZLK