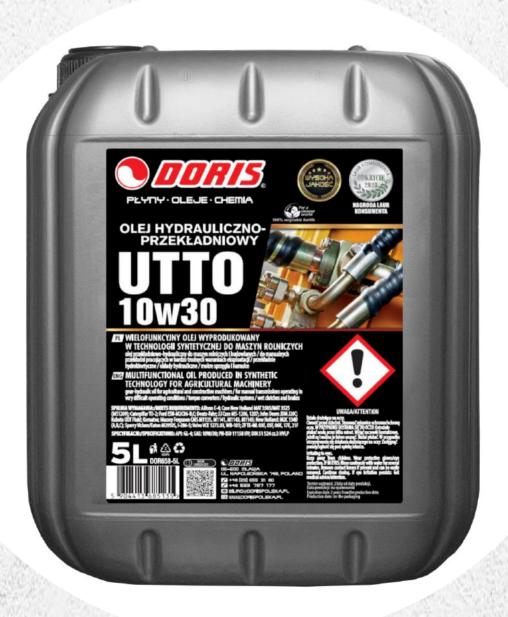

#### **APPLICATION**

Gear-hydraulic oil for agricultural and construction machinery - for manual transmissions operating in very demanding conditions - hydrokinetic transmissions - hydraulic systems - wet clutches and brakes

#### **SPECIFICATIONS**

API: GL-4 SAE: 10W/30 PN-ISO 11158 HV DIN 51 524 cz.3 HVLP

#### **MEETS THE REQUIREMENTS**

Allison C-4 Case New Holland MAT 3505/MAT 3525 (MS1209) Caterpillar TO-2; Ford ESN-M2C86-B,C Deutz-Fahr; J.I Case MS-1206, 1207 John Deere JDM J20C Kubota UDT Fluid; Komatsu Massey Ferguson CMS M1135, M1141, M1143, M1145 New Holland: M2C 134D (A,B,C) Sperry Vickers/Eaton M2950S, I-286-S Volvo VCE 1273.03, WB-101 ZF TE-ML 03E, 05F, 06K, 17E, 21F

Gear-hydraulic oil UTTO 10W30 5L STD

Gear-hydraulic oil UTTO 10W30 5L KWR

Gear-hydraulic oil UTTO 10W30 5L KWR-ZLK