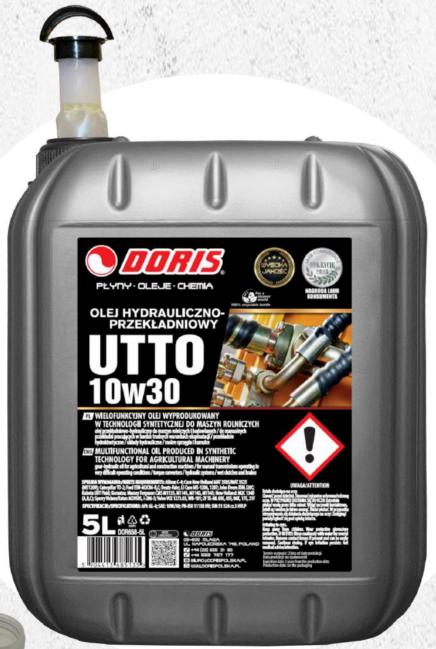

#### **APPLICATION**

Gear-hydraulic oil for agricultural and construction machinery - for manual transmissions operating in very demanding conditions - hydrokinetic transmissions - hydraulic systems - wet clutches and brakes

#### **SPECIFICATIONS**

API: GL-4 SAE: 10W/30 PN-ISO 11158 HV DIN 51 524 cz.3 HVLP

#### **MEETS THE REQUIREMENTS**

Allison C-4 Case New Holland MAT 3505/MAT 3525 (MS1209) Caterpillar TO-2; Ford ESN-M2C86-B,C Deutz-Fahr; J.I Case MS-1206, 1207 John Deere JDM J20C Kubota UDT Fluid; Komatsu Massey Ferguson CMS M1135, M1141, M1143, M1145 New Holland: M2C 134D (A,B,C) Sperry Vickers/Eaton M2950S, I-286-S Volvo VCE 1273.03, WB-101 ZF TE-ML 03E, 05F, 06K, 17E, 21F

Gear-hydraulic oil UTTO 10W30 5L STD

Gear-hydraulic oil UTTO 10W30 5L KWR

Gear-hydraulic oil UTTO 10W30 5L KWR-ZLK