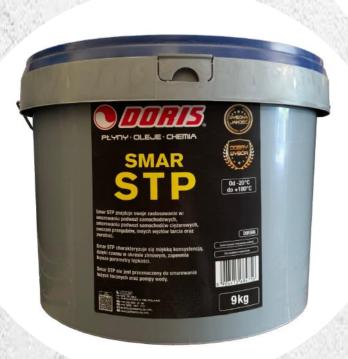

### **Grease STP**

#### **Grease STP DORIS**

Calcium grease designed for periodic lubrication of vehicle chassis, pins, joints, and other friction nodes within a temperature range from -10°C to +60°C. Not suitable for lubricating rolling bearings or water pumps.

### **Application:**

The grease is intended for periodic lubrication of vehicle chassis, pins, joints, and other friction nodes within a temperature range from -10 to 60°C. It is not suitable for lubricating rolling bearings or water pumps.

# **Grease STP**

Grease STP 0,9kg

Grease STP 4,5kg

Grease STP 9kg