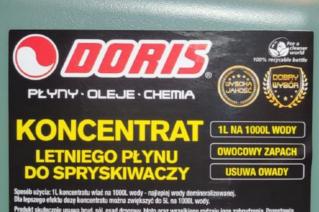

Dosage: from 1L to 5L per 1000L of water, preferably demineralized.

Profukt skutecznie usuwa brud, sół, osad drogowy, błoto oraz wszelkiego rodząju inne zabrudzenia. Pozostawia szybę krystalicznie czysta, Jest bezpieczny dla lakieru, gumy, tworzyw sztucznych, reflektorów. Pym po rozcieńczeniu z wodą kranową nie butwiejć dziejk dodatkom błożącym. Producent zaleca, aby do rozcieńczania używać wody demineralizowanej dzięki czemu nie będzie osadzał się kamień w dyszach spryskiwaczy.