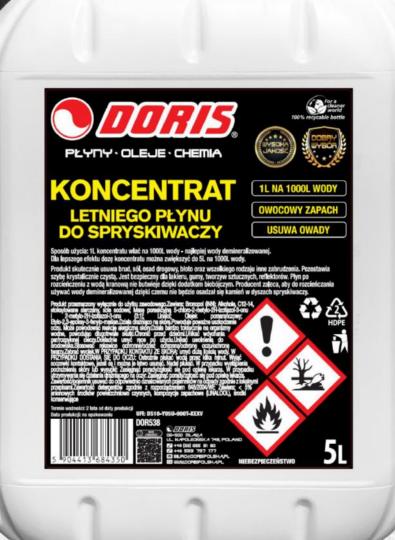

Dosage: from 1L to 5L per 1000L of water, preferably demineralized.

Profukt skutecznie usuwa brud, sół, osad drogowy, błoto oraz wszelkiego rodząju inne zabrudzenia. Pozostawia szybę krystalicznie czysta, Jest bezpieczny dla lakieru, gumy, tworzyw sztucznych, reflektorów. Pym po rozcieńczeniu z wodą kranową nie butwiejć dziejk dodatkom błożącym. Producent zaleca, aby do rozcieńczania używać wody demineralizowanej dzięki czemu nie będzie osadzał się kamień w dyszach spryskiwaczy.

> WEBEZPHECZERSTW 51

Summer windshield washer fluid concentrate 5L STD

Summer windshield washer fluid concentrate 5L KWR

DORIS DERVER

Sposób użycia: 11. koncentratu włać na 10001. wody - najkspiej wody demineralizowanej. Dla bęzego elektu dozę koncentratu można zwiększyć do S. an 10001. wody. Produkt skuleczej is ustwo brut, doj kosód dejnogwy hled no rza wszekligo protoju inne zaterudzenia. Przestawia szybę krystalicznie czystą. Jest bezpieczny dla lakieru, gumy, tworzyw szłucznych, reflektorów. Plyn po rzecielniczeniu z wodą kranowa, nie butwieje dojski doślakom biołójczym. Producett abieca, aby do rozciełniczania używać wody deminaratizowanej dojski czemu nie bożycie soacicał je kamiet w dyszach spyskiwanczy.