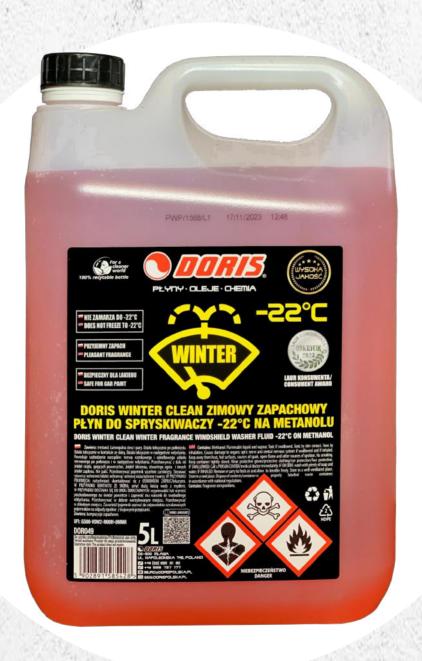

## Winter windshield washer fluid on methanol -22°C

- It has a fantastic fragrance
- Does not freeze up to -22°C
- Ready to use
- Removes dirt and road deposits
- Does not cause glare or light reflections
- Safe for rubber and painted surfaces

## Winter windshield washer fluid on methanol -22°C

Winter windshield washer fluid based on methanol up to -22°C 5L sale only on FV **red** STD