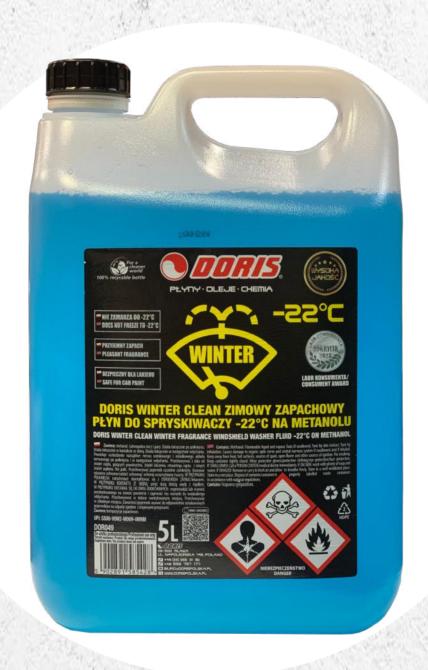

## Winter windshield washer fluid on methanol -22°C

- It has a fantastic fragrance
- Does not freeze up to -22°C
- Ready to use
- Removes dirt and road deposits
- Does not cause glare or light reflections
- Safe for rubber and painted surfaces

## Winter windshield washer fluid on methanol -22°C

Winter windshield washer fluid based on methanol up to -22°C 5L sale only on FV **blue** STD