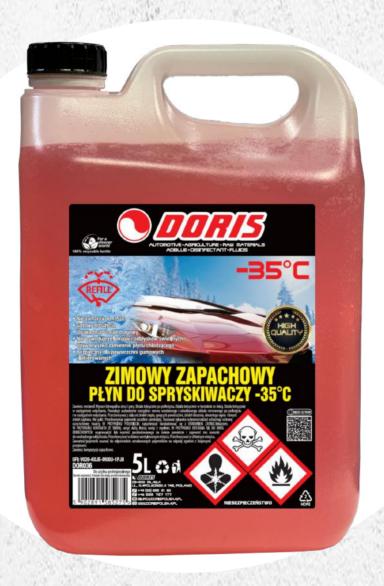

## Winter windshield washer fluid on methanol -35°C

- It has a fantastic fragrance
- Does not freeze up to -35°C
- Ready to use
- Removes dirt and road deposits
- Does not cause glare or light reflections
- Used as a coolant substitute
- Safe for rubber and painted surfaces

## Winter windshield washer fluid on methanol -35°C

Winter windshield washer fluid based on methanol up to -35°C 5L sale only on FV **red KWR** 