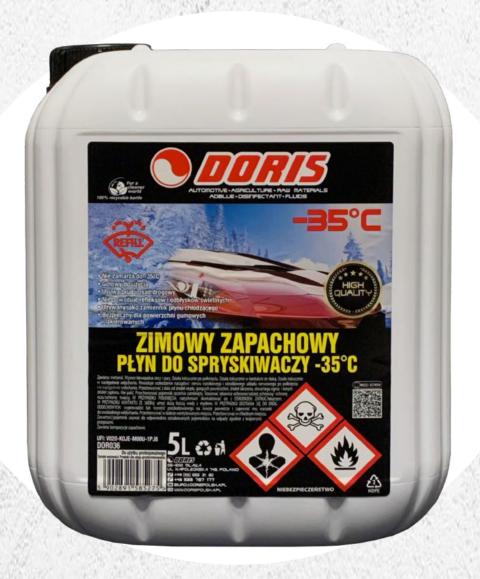

## Winter windshield washer fluid on methanol -35°C

- It has a fantastic fragrance
- Does not freeze up to -35°C
- Ready to use
- Removes dirt and road deposits
- Does not cause glare or light reflections
- Used as a coolant substitute
- Safe for rubber and painted surfaces

## Winter windshield washer fluid on methanol -35°C

Winter windshield washer fluid based on methanol up to -35°C 5L sale only on FV **red STD** 