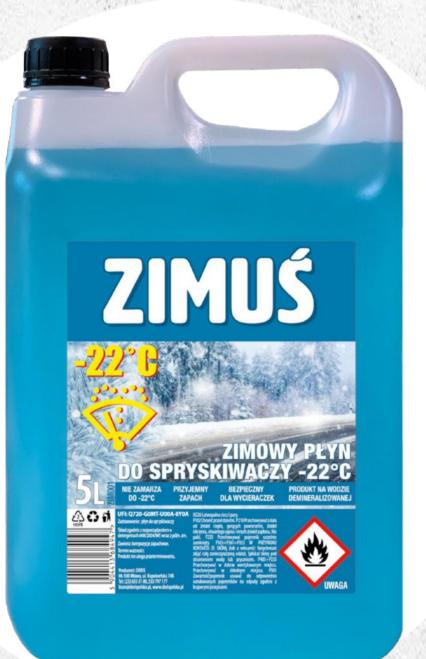

## Winter windshield washer fluid on ethanol -22°C Zimuś

• Product for markets

S ODKRYCIE

DORIS

- Highly efficient, winter windshield washer fluid that quickly and effectively cleans the glass from dirt
- The fluid features a pleasant aromatic composition
- The fluid is based on commonly used ethanol
- 0% methanol

## Winter windshield washer fluid on ethanol -22°C Zimuś

DORIS ODKRYCIE

Winter windshield washer fluid on ethanol Zimuś up to -22°C 5L blue STD