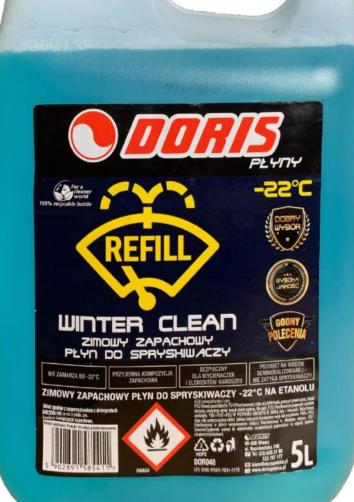

-22\*C

## Winter windshield washer fluid on ethanol -22°C

ODKRYCIE

- Highly efficient, winter windshield washer fluid from Doris that quickly and effectively cleans the glass from dirt.
- The fluid features a pleasant aromatic composition that is non-irritating, unlike most fluids on the market.
- The fluid is based on the highest quality ethanol.
- 0% methanol.

## Winter windshield washer fluid on ethanol -22°C

DORIS DOKRYCIE

Winter windshield washer fluid on ethanol up to -22°C 5L blue STD