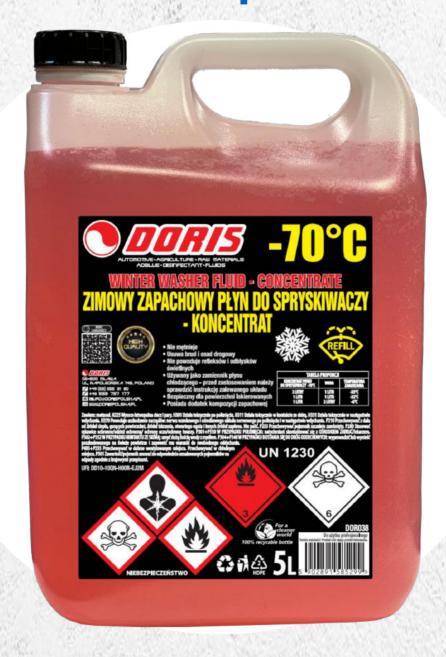

## Concentrated winter windshield washer fluid on methanol up to -70°C

- It has a fantastic fragrance
- Does not freeze up to -70°C
- After dilution 2:1 with water, it does not freeze up to -35°C
- After dilution 1:1 with water, it does not freeze up to -22°C
- Removes dirt and road deposits
- Does not cause glare or light reflections
- Used as a coolant substitute
- Safe for rubber and painted surfaces

| PROPORTIONS TABLE                                  |          |                         |
|----------------------------------------------------|----------|-------------------------|
| Windshield<br>washer fluid<br>concentrate<br>-70*C | Water    | Freezing<br>temperature |
| 2 LITERS                                           | 1 LITER  | -33*C                   |
| 1 LITER                                            | 1 LITER  | -22*C                   |
| 1 LITER                                            | 2 LITERS | -6*C                    |

# Concentrated winter windshield washer fluid on methanol up to -70°C

Winter concentrate of windshield washer fluid based on methanol up to -70°C 5L sale only on FV **red** 