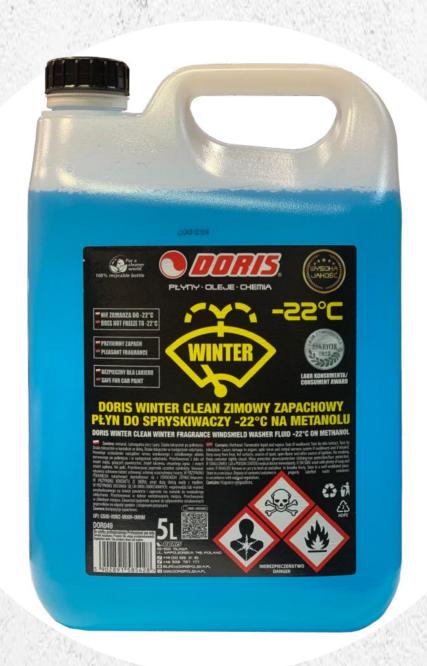

## Winter windshield washer fluid on methanol -22°C

- It has a fantastic fragrance
- Does not freeze up to -22°C
- Ready to use
- Removes dirt and road deposits
- Does not cause glare or light reflections
- Safe for rubber and painted surfaces

## Winter windshield washer fluid on methanol -22°C

Winter windshield washer fluid based on methanol up to -22°C 5L sale only on FV **red** STD

## Winter windshield washer fluid on methanol -22°C

Winter windshield washer fluid based on methanol up to -22°C 5L sale only on FV **blue** STD