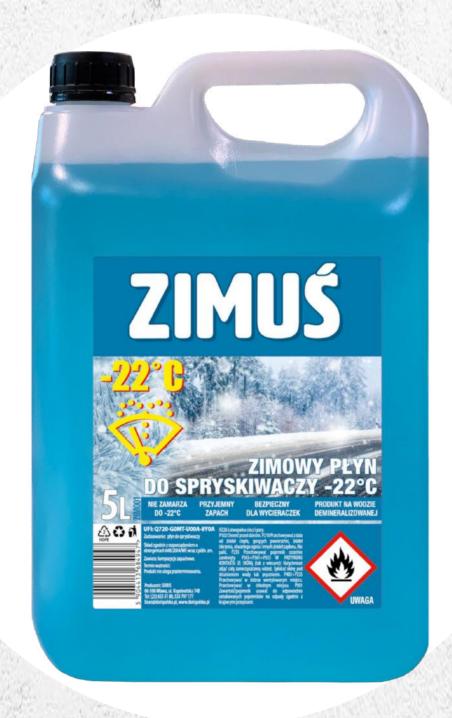

## Winter windshield washer fluid on ethanol -22°C Zimuś

- Product for markets
- Highly efficient, winter windshield washer fluid that quickly and effectively cleans the glass from dirt
- The fluid features a pleasant aromatic composition
- The fluid is based on commonly used ethanol
- 0% methanol

## Winter windshield washer fluid on ethanol -22°C Zimuś

Winter windshield washer fluid on ethanol Zimuś up to -22°C 5L blue STD