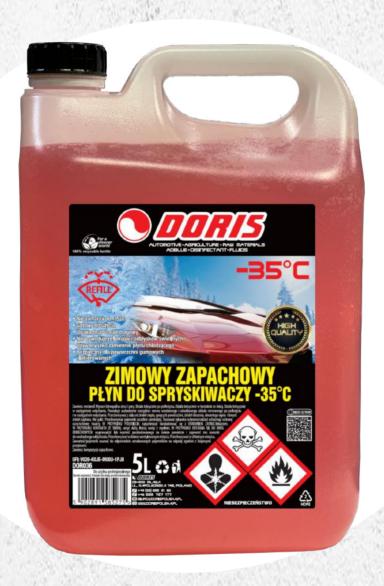

#### Winter windshield washer fluid on methanol -35°C

- It has a fantastic fragrance
- Does not freeze up to -35°C
- Ready to use
- Removes dirt and road deposits
- Does not cause glare or light reflections
- Used as a coolant substitute
- Safe for rubber and painted surfaces

#### Winter windshield washer fluid on methanol -35°C

Winter windshield washer fluid based on methanol up to -35°C 5L sale only on FV **red KWR** 

#### Winter windshield washer fluid on methanol -35°C

Winter windshield washer fluid based on methanol up to -35°C 5L sale only on FV **red** STD