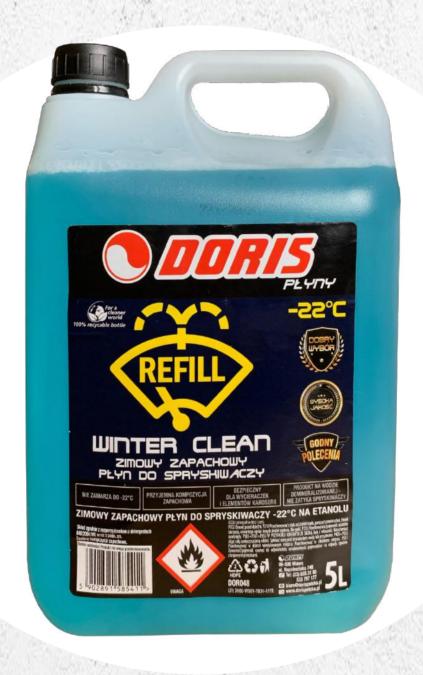

## Winter windshield washer fluid on ethanol -22°C

- Highly efficient, winter windshield washer fluid from Doris that quickly and effectively cleans the glass from dirt.
- The fluid features a pleasant aromatic composition that is non-irritating, unlike most fluids on the market.
- The fluid is based on the highest quality ethanol.

## Winter windshield washer fluid on ethanol -22°C

Winter windshield washer fluid on ethanol up to -22°C 5L blue STD