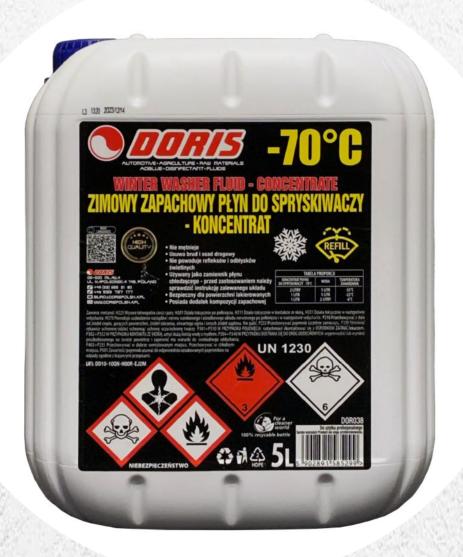

## Concentrated winter windshield washer fluid on methanol up to -70°C

- It has a fantastic fragrance
- Does not freeze up to -70°C
- After dilution 2:1 with water, it does not freeze up to -35°C
- After dilution 1:1 with water, it does not freeze up to -22°C
- Removes dirt and road deposits
- Does not cause glare or light reflections
- Used as a coolant substitute
- Safe for rubber and painted surfaces

| PROPORTIONS TABLE                                  |          |                         |
|----------------------------------------------------|----------|-------------------------|
| Windshield<br>washer fluid<br>concentrate<br>-70*C | Water    | Freezing<br>temperature |
| 2 LITERS                                           | 1 LITER  | -33*C                   |
| 1 LITER                                            | 1 LITER  | -22*C                   |
| 1 LITER                                            | 2 LITERS | -6*C                    |

# Concentrated winter windshield washer fluid on methanol up to -70°C

Winter concentrate of windshield washer fluid based on methanol up to -70°C 5L sale only on FV **red** 