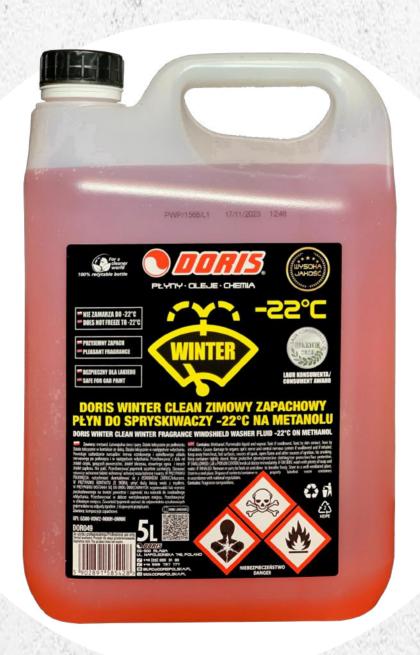

## Winter windshield washer fluid on methanol -22°C

- It has a fantastic fragrance
- Does not freeze up to -22°C
- Ready to use
- Removes dirt and road deposits
- Does not cause glare or light reflections
- Safe for rubber and painted surfaces

## Winter windshield washer fluid on methanol -22°C

Winter windshield washer fluid based on methanol up to -22°C 5L sale only on FV **red** STD

## Winter windshield washer fluid on methanol -22°C

Winter windshield washer fluid based on methanol up to -22°C 5L sale only on FV **blue** STD