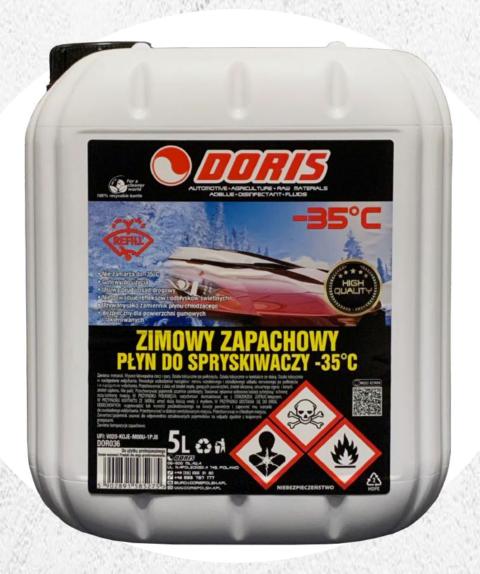

#### Winter windshield washer fluid on methanol -35°C

- It has a fantastic fragrance
- Does not freeze up to -35°C
- Ready to use
- Removes dirt and road deposits
- Does not cause glare or light reflections
- Used as a coolant substitute
- Safe for rubber and painted surfaces

#### Winter windshield washer fluid on methanol -35°C

Winter windshield washer fluid based on methanol up to -35°C 5L sale only on FV **red KWR** 

#### Winter windshield washer fluid on methanol -35°C

Winter windshield washer fluid based on methanol up to -35°C 5L sale only on FV **red** STD